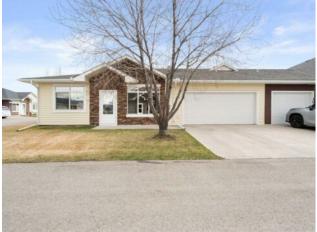

## 101 Sunvale Crescent NE High River, Alberta

In Floor

None

Slab

Carpet, Laminate

Asphalt Shingle

Vinyl Siding, Wood Frame

Welcome to this fabulous 2 bedroom unit in this great 40+ complex with double car garage. This home offers one level living and benefits from new carpets and the walls have been repainted too! As you walk in you will appreciate the light and airy open concept with high vaulted ceilings. There is a spacious living/dining room with laminate flooring- a great place to relax! The kitchen is stained maple with lots of counterspace, a breakfast eating bar and a useful pantry. The large master bedroom has new carpets and a door into 2 piece ensuite. There is a good sized 2nd bedroom with new carpet . Completing this unit is a stacked washer and dryer and a 3 piece bathroom with oversized shower. There is a double garage too! This home is located in a great community, don't miss out view today! View 3D/Multi Media/Virtual Tour!