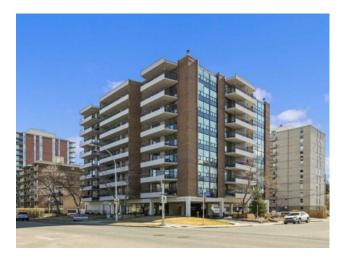

## 2A, 133 25 Avenue SW Calgary, Alberta

MLS # A2212521

\$375,900

| Division: | Mission                            |        |                   |
|-----------|------------------------------------|--------|-------------------|
| Туре:     | Residential/High Rise (5+ stories) |        |                   |
| Style:    | Apartment-Single Level Unit        |        |                   |
| Size:     | 1,171 sq.ft.                       | Age:   | 1976 (49 yrs old) |
| Beds:     | 2                                  | Baths: | 2                 |
| Garage:   | Underground                        |        |                   |
| Lot Size: | -                                  |        |                   |
| Lot Feat: | -                                  |        |                   |
|           |                                    |        |                   |