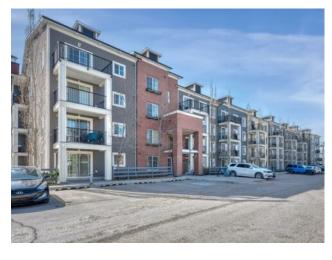

## 4118, 99 Copperstone Park SE Calgary, Alberta

MLS # A2212256

\$305,000

| Division: | Copperfield                        |        |                  |  |  |
|-----------|------------------------------------|--------|------------------|--|--|
| Туре:     | Residential/Low Rise (2-4 stories) |        |                  |  |  |
| Style:    | Apartment-Single Level Unit        |        |                  |  |  |
| Size:     | 915 sq.ft.                         | Age:   | 2016 (9 yrs old) |  |  |
| Beds:     | 2                                  | Baths: | 2                |  |  |
| Garage:   | Titled, Underground                |        |                  |  |  |
| Lot Size: | -                                  |        |                  |  |  |
| Lot Feat: | -                                  |        |                  |  |  |
|           |                                    |        |                  |  |  |