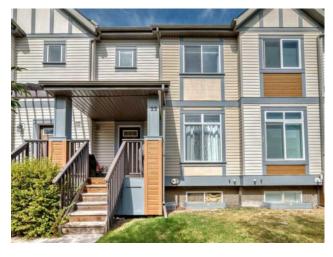

## 22, 300 Evanscreek Court NW Calgary, Alberta

MLS # A2211121

\$468,900

| Division: | Evanston                    |        |                   |  |  |
|-----------|-----------------------------|--------|-------------------|--|--|
| Type:     | Residential/Five Plus       |        |                   |  |  |
| Style:    | 2 Storey                    |        |                   |  |  |
| Size:     | 1,421 sq.ft.                | Age:   | 2006 (19 yrs old) |  |  |
| Beds:     | 3                           | Baths: | 1 full / 1 half   |  |  |
| Garage:   | Double Garage Attached      |        |                   |  |  |
| Lot Size: | -                           |        |                   |  |  |
| Lot Feat: | Back Yard, Landscaped, Lawn |        |                   |  |  |

Features: High Ceilings, No Smoking Home

Inclusions: none

Beautiful 2 storey townhouse! 3 bedrooms and 1.5 bath! Open concept design with doublen attached garage! Brand new appliahces include refrigerator, oven and microwave! New water tank installed last year! In 2019, walls and ceiling were newly painted and 12 high efficient energy saving spot lights installed! Unit has open floor plan with 9 feet ceiling, laminate floor, big windows, large living room, huge dining room! Upper floor has large master bedroom with walk in closet, 2nd bedroom and 3rd room or den! Basement has double garage and huge storage room! Close to all ammenities: schools, shoppings, public transit, playground and parks! Easy access to major highways and roads: Stoney trail, Country Hill blvd, Beddington blvd and Deerfoot!