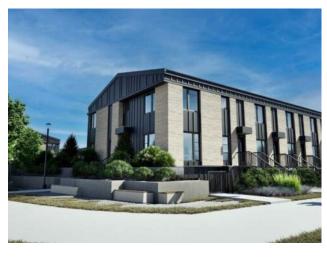

Features: Breakfast Bar, Kitchen Island, Pantry, Recessed Lighting, Stone Counters, Walk-In Closet(s)

Inclusions: N/A

The Empire is a spacious 3-bedroom, 2.5-bathroom corner townhome at ZEN Belmont in southwest Calgary designed for modern living. With extra windows for abundant natural light and built with extra insulation and a tight building envelope, it offers a more comfortable living experience year-round. At the heart of the Empire is a well-appointed kitchen with a central island and eating counter— perfect for casual meals or entertaining. The open-concept living and dining areas provide ample space for gathering, while the fenced backyard is ideal for family, friends, and pets. Upstairs, the bright and airy layout features a spacious primary bedroom with a walk-in closet and ensuite, plus two additional bedrooms and a full bathroom—ideal for a growing family, or friends and family visiting. It also includes convenient outdoor bike storage. With thoughtful design, high performance, and room to grow, the Empire is a townhome that fits your lifestyle. Photos are representative.