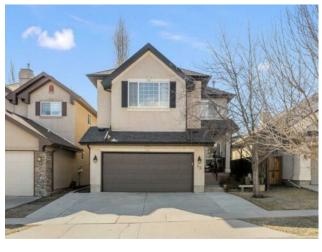

## 15 Tuscany Hill NW Calgary, Alberta

MLS # A2209356

\$849,900

| Division: | Tuscany                                  |        |                   |  |  |  |
|-----------|------------------------------------------|--------|-------------------|--|--|--|
| Type:     | Residential/House                        |        |                   |  |  |  |
| Style:    | 2 Storey                                 |        |                   |  |  |  |
| Size:     | 2,061 sq.ft.                             | Age:   | 2003 (22 yrs old) |  |  |  |
| Beds:     | 4                                        | Baths: | 3 full / 1 half   |  |  |  |
| Garage:   | Double Garage Attached                   |        |                   |  |  |  |
| Lot Size: | 0.10 Acre                                |        |                   |  |  |  |
| Lot Feat: | Gazebo, Landscaped, Private, See Remarks |        |                   |  |  |  |

When you step through the inviting front entrance of this thoughtfully designed Tuscany home, you will discover a residence that truly understands family living. Nestled just across from Tuscany School with St. Basil School a short stroll away, this ideal location places education right at your doorstep. The welcoming main floor greets you with a versatile flex room—perfect as a home office or study—before flowing into the heart of the home. Here, warm wood cabinetry, gleaming granite countertops, and stainless steel appliances create a kitchen that balances functionality with style. The adjacent dining nook captures views of the private backyard, while the family room with its cozy fireplace provides the perfect gathering space for everyday moments. Thoughtful design elements shine throughout, from the distinctive light fixtures to the practical mud/laundry room with its custom built-in storage, folding counter, and front-load appliances. Rich hardwood flooring extends from the main level up the stairs, creating visual continuity and warmth. Upstairs, the generously proportioned bonus room offers endless possibilities—large enough to accommodate a pool table alongside conversation areas, or serving as a secondary family space. The three upper bedrooms include a serene primary retreat with walk-in closet and ensuite featuring soaker tub and separate shower—a private sanctuary within this family haven. The finished basement extends the home's livability with a cozy reading nook at the stairs' landing, spacious recreation room that easily divides into distinct living zones, and a fourth bedroom with nearby bathroom—ideal for overnight guests or growing teenagers seeking independence. Summer living truly shines in the backyard oasis, where mature trees and shrubs create natural privacy. The covered deck with its