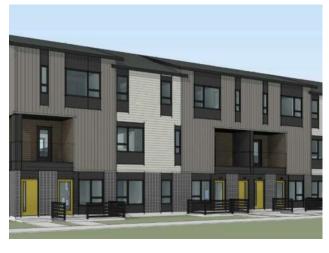

Features: Breakfast Bar, Low Flow Plumbing Fixtures, No Smoking Home, Open Floorplan, Recessed Lighting, Stone Counters, Track Lighting

Inclusions: N/A

The Monroe floorplan is a beautifully compact two-bedroom, one-bathroom townhome designed for smart, efficient living. Inside, you'll find a fully equipped kitchen with modern appliances and a convenient eating counter, seamlessly connected to a stylish living area— perfect for relaxation or entertaining. The two bedrooms offer comfortable retreats, while the well-appointed bathroom features quality fixtures and finishes. This home also includes an outdoor living space, extending your living area and providing the perfect spot for morning coffee or evening unwinding. Ideal for first-time homebuyers or investors, the Monroe offers a practical and stylish introduction to homeownership. Every square foot of this home is thoughtfully designed to maximize functionality and comfort. Photos are representative.