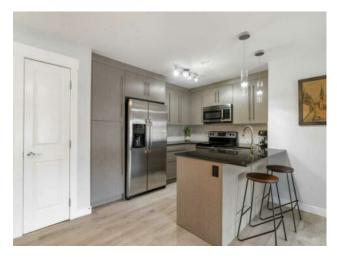

Features: Breakfast Bar, Built-in Features, Low Flow Plumbing Fixtures, Open Floorplan, Soaking Tub, Stone Counters, Walk-In Closet(s)

Inclusions: N/A

This beautiful, well-maintained ground-floor condo in the highly sought-after Mahogany lake community offers both convenience and modern comfort. With its private entrance through patio doors, this bright and airy 2-bedroom, 2-bathroom unit provides easy outdoor access, making it ideal for those who appreciate a seamless blend of indoor and outdoor living. With updated carpet and luxury vinyl plank flooring, this condo presents a fresh, contemporary feel throughout. The well-thought-out layout features bedrooms on opposite sides of the unit, ensuring privacy and peace for everyone. The central living and dining area creates a welcoming space for relaxation and entertaining, making this home as functional as it is stylish. The contemporary kitchen is designed for both beauty and efficiency, with full-height cabinetry, stainless steel appliances, and modern light fixtures. A computer workstation adds to the practicality of the space, perfect for working from home or personal projects. An in-suite washer and dryer make daily living even more convenient. The spacious primary suite is a true retreat, featuring a walk-through closet and a 4-piece ensuite bath for ultimate comfort and privacy. The second bedroom is generously sized, with a massive walk-in closet and easy access to the second bathroom, offering added convenience for guests or family members. Located on the ground floor, this condo provides direct access to the outdoors, offering both ease and accessibility. Living in Mahogany means enjoying a fantastic 4-season lake lifestyle. Whether you're boating in the summer or skating in the winter, the lake is perfect for year-round recreation. The community is well-connected, with parks, shopping centers, restaurants, and public transportation all just moments away. Plus, with Deerfoot and Stoney Trails nearby, as well as Calgary South Hospital, everything