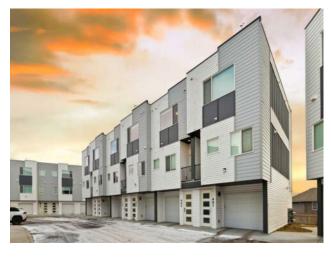

## 402, 101 Panatella Square NW Calgary, Alberta

MLS # A2204211

\$440,000

| Division: | Panorama Hills         |        |                  |  |  |
|-----------|------------------------|--------|------------------|--|--|
| Type:     | Residential/Five Plus  |        |                  |  |  |
| Style:    | 2 Storey               |        |                  |  |  |
| Size:     | 1,211 sq.ft.           | Age:   | 2019 (6 yrs old) |  |  |
| Beds:     | 2                      | Baths: | 2 full / 1 half  |  |  |
| Garage:   | Single Garage Detached |        |                  |  |  |
| Lot Size: | -                      |        |                  |  |  |
| Lot Feat: | See Remarks            |        |                  |  |  |
|           |                        |        |                  |  |  |

**Features:** No Animal Home, No Smoking Home, Open Floorplan

Inclusions: NA

Beautiful 2 story Townhouse in Panorama hills, Main floor features 10ft vinyl plank floors throughout, kitchen with quartz island Stainless steel appliances, Bright and open concept. 2 pc bathroom and Laundry on the top level. Upstairs features 2 bedrooms Master with 3piece ensuite. Single garage attached located close to shopping, schools, Vivo Rec Center,