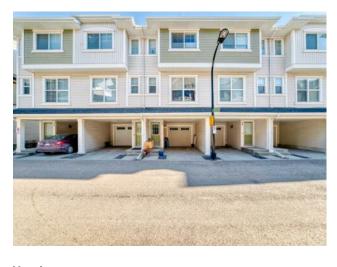

## 50 New Brighton Point SE Calgary, Alberta

MLS # A2204144

\$409,900

| Division: | New Brighton                    |        |                   |  |  |  |
|-----------|---------------------------------|--------|-------------------|--|--|--|
| Type:     | Residential/Five Plus           |        |                   |  |  |  |
| Style:    | 2 Storey                        |        |                   |  |  |  |
| Size:     | 1,255 sq.ft.                    | Age:   | 2011 (14 yrs old) |  |  |  |
| Beds:     | 2                               | Baths: | 2 full / 1 half   |  |  |  |
| Garage:   | Carport, Single Garage Attached |        |                   |  |  |  |
| Lot Size: | 0.02 Acre                       |        |                   |  |  |  |
| Lot Feat: | Backs on to Park/Green Space    |        |                   |  |  |  |

Features: Breakfast Bar

Inclusions: Kitchen island, coffee station and bar fridge, shelving in living room, garage shelving and bench, coat rack in front hall, shed.

Perfect Starter Home! This stylish 2-bedroom townhome offers the ideal blend of comfort and convenience. Both bedrooms feature full ensuite baths—perfect for privacy or roommates. Enjoy the airy feel of 9 ft ceilings and an open floor plan, with a bright kitchen that opens to a balcony overlooking a peaceful, treed green space. You'll love the unique live edge wood countertops and the added bonus of central A/C. Parking is a breeze with a single attached garage PLUS a carport—2 spots total! Extra storage out back with a handy shed. Affordable, move-in ready, and waiting for you!