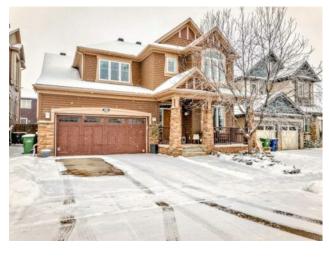

## 923 Windsong Drive SW Airdrie, Alberta

MLS # A2203279

\$750,000

| Division: | Windsong                                         |        |                   |  |  |  |
|-----------|--------------------------------------------------|--------|-------------------|--|--|--|
| Type:     | Residential/House                                |        |                   |  |  |  |
| Style:    | 2 Storey                                         |        |                   |  |  |  |
| Size:     | 2,656 sq.ft.                                     | Age:   | 2010 (15 yrs old) |  |  |  |
| Beds:     | 3                                                | Baths: | 2 full / 1 half   |  |  |  |
| Garage:   | Double Garage Attached                           |        |                   |  |  |  |
| Lot Size: | 0.12 Acre                                        |        |                   |  |  |  |
| Lot Feat: | Back Yard, City Lot, Landscaped, Street Lighting |        |                   |  |  |  |

Welcome to 923 Windsong Drive. This stunning former showhome, a perfect blend of elegance, functionality, and high-end craftsmanship. From the moment you arrive, the home's charming curb appeal and inviting covered front porch set the stage for what's inside. Step through the front door to find a private main-floor den, complete with custom built-ins, ideal for a home office or quiet retreat. The open-concept layout is anchored by an incredible chef's kitchen, featuring off-white cabinetry, quartz countertops, a massive island, double wall ovens, a gas cooktop, a walk-in pantry, and a butler's pantry with a bar fridge and prep sink. Whether you're hosting a dinner party or enjoying a casual meal, the spacious dining area and elegant living room with a gas fireplace provide the perfect backdrop. Thoughtful details continue throughout, including custom millwork, tile and hardwood flooring, and designer window coverings. The back mudroom and laundry room offer additional built-in storage, keeping life effortlessly organized. Upstairs, the bonus room over the garage creates an ideal spot for movie nights or a play area. The luxurious primary suite is your private retreat, featuring a spa-like ensuite with a deep soaker tub, dual vanities, a walk-in shower with dual showerheads, and a private water closet. Two additional bedrooms share a well-designed main bathroom with dual sinks, making morning routines a breeze. The unfinished basement offers incredible potential, ready to be transformed into extra living space, a home gym, or the ultimate entertainment area, tailor it to fit your needs! Outside, the new composite deck and pergola offer a stylish outdoor living space, perfect for relaxing or entertaining. The sun-soaked south-facing backyard is fully fenced, featuring a playset for the kids and plenty of room to