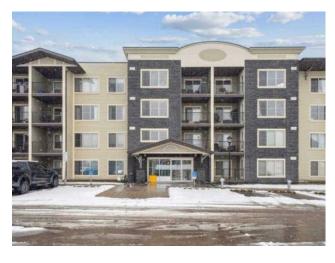

## 2303, 625 Glenbow Drive Cochrane, Alberta

MLS # A2202607

\$319,900

| Division: | Glenbow                            |        |                   |  |  |
|-----------|------------------------------------|--------|-------------------|--|--|
| Type:     | Residential/Low Rise (2-4 stories) |        |                   |  |  |
| Style:    | Apartment-Single Level Unit        |        |                   |  |  |
| Size:     | 781 sq.ft.                         | Age:   | 2013 (12 yrs old) |  |  |
| Beds:     | 2                                  | Baths: | 2                 |  |  |
| Garage:   | Stall, Underground                 |        |                   |  |  |
| Lot Size: | 0.02 Acre                          |        |                   |  |  |
| Lot Feat: | -                                  |        |                   |  |  |

Features: Breakfast Bar, Ceiling Fan(s), Closet Organizers, Granite Counters

Inclusions: n/a

PRICE REDUCED! OPEN HOUSE SUNDAY JUNE 8: 2 TO 4:00 Welcome to this 2-bedroom, 2-bathroom condo located in the heart of Cochrane in Glenbow. This beautifully designed and upgraded unit offers a bright and spacious open-concept layout with 781 sq ft of living space. The modern kitchen features stainless steel appliances, with brand new fridge, granite countertops and eating bar and lots of cabinets. The living room opens onto a private west facing balcony, with a view of the mountains, perfect for enjoying your morning coffee or evening sunset. The primary bedroom boasts a large closet and a full 4-piece ensuite with tile backsplash and deep soaker tub, while the good size second bedroom has easy access to the second full bathroom. Convenient In-suite laundry and storage. The unit includes 2 parking stalls, 1 underground titled parking #220 and 1 assigned stall #59. The underground stall has extra length to accommodate more storage. Walking distance from local shops, restaurants, all the amenities Cochrane has to offer, parks, and trails, this condo is perfectly located.