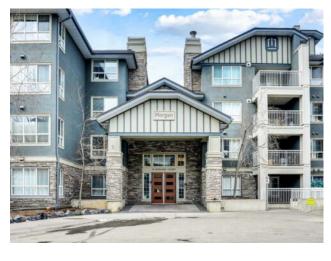

## 250, 35 Richard Court SW Calgary, Alberta

MLS # A2202330

\$269,900

Lincoln Park Division: Residential/Low Rise (2-4 stories) Type: Style: Apartment-Single Level Unit Size: 601 sq.ft. Age: 2003 (22 yrs old) **Beds:** Baths: Garage: Heated Garage, Stall, Underground Lot Size: Lot Feat:

Inclusions: N/A

This beautifully updated one-bedroom condo in the sought-after "Morgan on the Park" complex in Lincoln Park features fresh paint, enhancing its bright and welcoming feel. The unit also includes a versatile den/office space, perfect for remote work or additional storage. The spacious primary suite comfortably fits a king-sized bed and offers two generous closets that lead directly to the four-piece "cheater" ensuite bathroom. The open-concept kitchen is equipped a dishwasher, and a convenient front-load washer/dryer combo tucked away in a closet for easy access. For added convenience, this condo includes a titled parking stall located close to the elevator, as well as a titled storage locker for additional belongings. The "Morgan on the Park" offers fantastic amenities, including a guest rental suite, a well-equipped gym, a lounge/games room, secure bike storage, and a peaceful central courtyard featuring a large gazebo. This prime location is within walking distance of Mount Royal University, with nearby shopping options and easy access to major roadways such as Glenmore, Crowchild, and Stoney Trail, providing quick routes around Calgary and to the mountains. This property is an excellent opportunity for both homeowners and investors. 0029788809