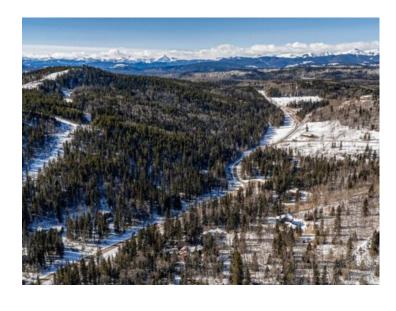

## Mountain Lion Drive Rural Rocky View County, Alberta

MLS # A2201630

\$530,000

Division: Wintergreen

Lot Size: 2.00 Acres

Lot Feat: 
By Town: Bragg Creek

LLD: 25-23-5-W5

Zoning: R-CRD

Water: Public
Sewer: -

Utilities: Electricity at Lot Line, Water At Lot Line, Natural Gas at Lot Line, Sewer

Looking to escape the city? ~Welcome to 245 Mountain Lion Dr where Nature Awaits~ A rare opportunity to build your dream home on one of the last undeveloped lots in the subdivision. Just up the road from the Wintergreen Golf Course this majestic 2 Acre lot is a limitless blank canvas, home to variety of trees and wildlife. Backing to the old ski hill this lot has the ideal topography for a walk-out and allows for an assortment of architectural designs. There is no building commitment - you can get creative and start curating your vision immediately OR take your time and build in the future. This quiet community is located 5 minutes from the amenities of Bragg Creek; schools, childcare, shopping, dining, professional services. 30 minutes to Calgary. The convenience of services to the property line adds to the attraction of this location. Come take a walk in the woods and see all the potential this property has to offer!