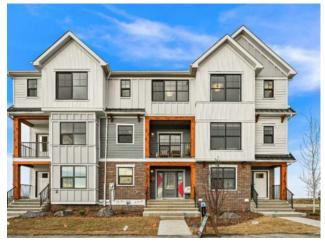

Inclusions: N/A

Discover the Theo by Genesis Builder Group, a stylish three-story townhome that perfectly blends modern living with convenience. This home offers 3 bedrooms, 2.5 baths, and a versatile home office, all thoughtfully designed across three levels. The spacious kitchen boasts a central island and a gas line behind the range, ideal for culinary enthusiasts, while the balcony is equipped with a BBQ gas line for effortless outdoor dining. A double car garage provides ample parking, and with no condo fees, this home is as practical as it is beautiful. Located in a prime south-facing spot overlooking a future school, the Theo also comes with a Smart Home Package, solar rough-in, and an electric vehicle charger, ensuring you're ready for the future. Photos are representative.