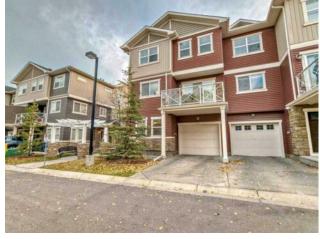

## 811 Skyview Ranch Grove NE Calgary, Alberta

## \$474,500

| Division: | Skyview Ranch                                        |        |                   |
|-----------|------------------------------------------------------|--------|-------------------|
| Туре:     | Residential/Five Plus                                |        |                   |
| Style:    | 3 (or more) Storey                                   |        |                   |
| Size:     | 1,597 sq.ft.                                         | Age:   | 2014 (11 yrs old) |
| Beds:     | 4                                                    | Baths: | 2 full / 1 half   |
| Garage:   | Guest, Off Street, On Street, Single Garage Attached |        |                   |
| Lot Size: |                                                      |        |                   |
| Lot Feat: | Corner Lot, Few Trees, Landscaped, Views             |        |                   |
|           | Water:                                               | -      |                   |
|           | Sewer:                                               | -      |                   |
|           | Condo Fee:                                           | \$ 324 |                   |
|           | LLD:                                                 | -      |                   |
|           | Zoning:                                              | M-1    |                   |
|           | Utilities:                                           | -      |                   |
|           |                                                      |        |                   |

Welcome to this Corner Unit Townhome featuring 1,596+ sqft with a gorgeous kitchen and a contemporary design. The attached garage at entrance offers plenty of storage space for your everyday needs; stepping up, you will find a spacious living room featuring high-end laminate flooring throughout with granite countertop and stainless steel appliances. Enjoy a beautiful sunset? A large patio door leads to the balcony where you will treasure such precious moments with your beloved ones! Laundry is well positioned to by 2-piece bathroom with thoughtfully designed storage space. The master bedroom boasts the vaulted ceiling, a spacious walk-in closet and a 3-piece ensuite. Kids would benefit from the walking distance to Prairie Sky School, Apostles of Jesus School, Purple Potamus Preschool and quite a few playgrounds - not to mention the one right beside your complex! You will also find commuting a breeze with easy access to Stoney Trail. Book a viewing today and discover the great potential Skyview Ranch has yet to offer!