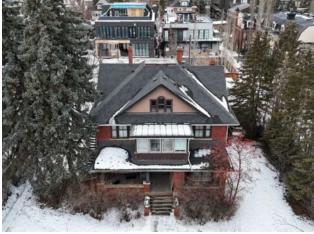

## 1915 10 Street SW Calgary, Alberta

Floors:

Roof:

**Basement:** 

Foundation:

**Exterior:** 

This rare .3 acre lot presents a unique opportunity to invest in the lucrative neighborhood of Mount Royal. The current owner is willing to consider conditional offers subject to the demolition and/or subdivision of the property. The options to purchase would encompass the entire .3 acre lot, one subdivided lot or both subdivided lots. The choice is yours! The home is being sold in as-is condition and is not in a livable state. Steeped in Calgary's history this prestigious & family friendly community of Mount Royal is home to many parks/greenspaces & boasts some of the Finest Residences in the City. Walkable to William Reid, Earl Grey, Montessori & Western Canada schools, The Glencoe Club, Downtown & Shops/Restaurants of 17th Ave. & 4th Street SW.