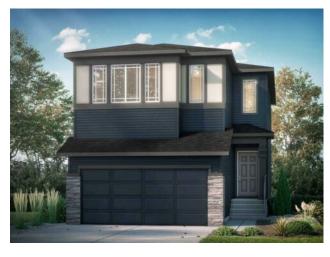

## 55 Belmont Place SW Calgary, Alberta

MLS # A2189427

\$786,879

| Division: | Belmont                                 |        |                  |  |  |
|-----------|-----------------------------------------|--------|------------------|--|--|
| Type:     | Residential/House                       |        |                  |  |  |
| Style:    | 2 Storey                                |        |                  |  |  |
| Size:     | 2,069 sq.ft.                            | Age:   | 2025 (0 yrs old) |  |  |
| Beds:     | 3                                       | Baths: | 2 full / 1 half  |  |  |
| Garage:   | Double Garage Attached                  |        |                  |  |  |
| Lot Size: | 0.08 Acre                               |        |                  |  |  |
| Lot Feat: | Back Lane, Back Yard, Cul-De-Sac, Level |        |                  |  |  |

Inclusions: N/A

Introducing the Moraine by Shane Homes – a pre-construction opportunity in Belmont! This 2045 sqft, 2-storey home features a central rear kitchen with a spacious island, bright dining nook, and cozy rear living room. The second floor offers a central family room for added privacy, separating the rear owner's bedroom with a deluxe 4-piece ensuite and walk-in closet from two secondary bedrooms, each with its own walk-in closet. Photos are representative.