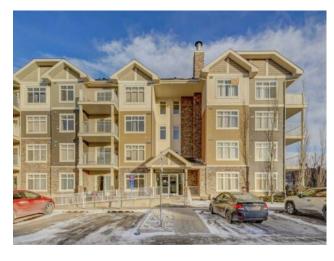

## 2402, 155 Skyview Ranch Way NE Calgary, Alberta

MLS # A2187813

\$304,900

| Division: | Skyview Ranch                             | า      |                   |  |  |
|-----------|-------------------------------------------|--------|-------------------|--|--|
| Type:     | Residential/Low Rise (2-4 stories)        |        |                   |  |  |
| Style:    | Apartment-Low-Rise (1-4)                  |        |                   |  |  |
| Size:     | 929 sq.ft.                                | Age:   | 2014 (11 yrs old) |  |  |
| Beds:     | 2                                         | Baths: | 2                 |  |  |
| Garage:   | Secured, See Remarks, Titled, Underground |        |                   |  |  |
| Lot Size: | -                                         |        |                   |  |  |
| Lot Feat: | -                                         |        |                   |  |  |
|           |                                           |        |                   |  |  |

Features: Breakfast Bar, Elevator, Granite Counters, No Animal Home, No Smoking Home, See Remarks, Vinyl Windows

Inclusions:

N/A

ATTN: Investors and Home Buyers: This spacious 2 bed, 2 bath top floor corner unit boasts over 928 Sq. ft. of living space with stunning mountain views from the unit and balcony. It has an open layout with 9' ceilings, and large windows allowing for lots of natural light and room for all your furniture. The kitchen features granite countertops, stainless steel appliances, a tile backsplash, full-height shaker cabinets, and a large breakfast island. Enjoy the convenience of one underground parking stall. Low condo fees make this an excellent investment opportunity. Skyview Ranch is a thriving community in Northeast Calgary, offering a variety of amenities including parks, schools, shopping centers, and easy access to major roadways. Call your favorite realtor today or book a private showing.