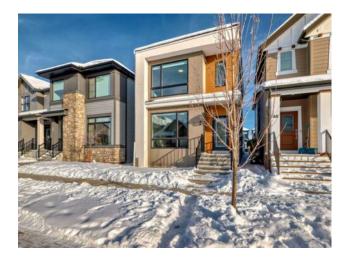

## 44 Treeline Manor SW Calgary, Alberta

MLS # A2182038

\$744,900

| Division: | Alpine Park                |        |                  |
|-----------|----------------------------|--------|------------------|
| Type:     | Residential/House          |        |                  |
| Style:    | 2 Storey                   |        |                  |
| Size:     | 1,693 sq.ft.               | Age:   | 2022 (3 yrs old) |
| Beds:     | 3                          | Baths: | 2 full / 1 half  |
| Garage:   | Double Garage Detached     |        |                  |
| Lot Size: | 0.06 Acre                  |        |                  |
| Lot Feat: | Back Lane, Rectangular Lot |        |                  |

Features: Open Floorplan

Inclusions: n/a

The Vista model by Calbridge with modern look elevation in Alpine Park! Also come with double garage and a good size deck! This home comes with 9 feet ceiling with luxury vinyl plank thorough the main level. The gourmand kitchen come with built in microwave, gas stove, upgraded refrigerator with all the way to the ceiling cabinets and quartz counter top. Huge windows allow lots of natural lights into the west facing living room. 9 feet ceiling upstairs offer a primary bedroom with walk in closet and ensuite come with double vanity. Two good size bedrooms, a 3 piece bathroom and convenient located laundry room completed the second floor. Basement is unspoiled and waiting for your own imagination!