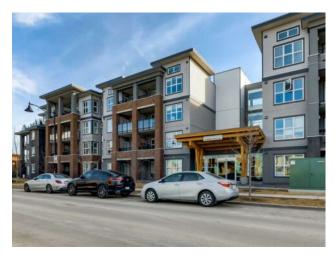

## 1313, 95 Burma Star Road SW Calgary, Alberta

MLS # A2175963

\$385,900

| Division: | Currie Barracks                    |        |                  |  |  |  |
|-----------|------------------------------------|--------|------------------|--|--|--|
| Туре:     | Residential/Low Rise (2-4 stories) |        |                  |  |  |  |
| Style:    | Apartment-Low-Rise (1-4)           |        |                  |  |  |  |
| Size:     | 711 sq.ft.                         | Age:   | 2016 (9 yrs old) |  |  |  |
| Beds:     | 2                                  | Baths: | 1                |  |  |  |
| Garage:   | Titled, Underground                |        |                  |  |  |  |
| Lot Size: | -                                  |        |                  |  |  |  |
| Lot Feat: | -                                  |        |                  |  |  |  |

**Features:** High Ceilings, Quartz Counters, Walk-In Closet(s)

Inclusions: None

Spacious 2 bedroom and 1 bathroom unit with title underground heated parking stall. Located in a clean, quiet, sleek modern building. Features include high ceilings, walkthrough closet to bathroom, west facing balcony that provides ample light and privacy while still having views of the community and street. Ideally located near Mount Royal University and close to Crowchild Trail for easy access to downtown or hospitals.