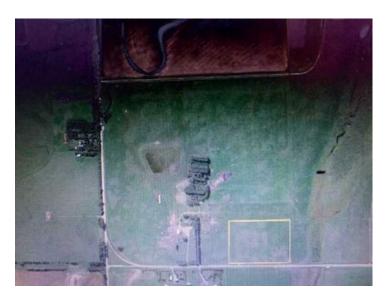

Horse's! here's 12.7 acres all in grass with alot of pipe fencing, perfect for all your animals. This nice acreage is on an all weather road, close to Beiseker & Irricana and an easy commute to Airdrie & Calgary. The property includes a drilled water well of 5gpm, power & natural gas paid for and on the property! There is a small gas well in the NE corner of the property that provides a little revenue each year! The acreage is zoned R-RES, and ready for your future home! List Price does NOT include GST. Very affordable acreage, so hurry!