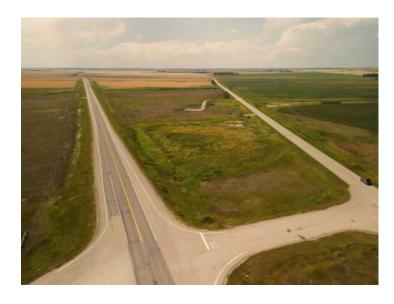

## Parcel 2 Township Road 264 and Highway 9 Rural Rocky View County, Alberta

MLS # A2158596

\$265,000

Division: NONE

Lot Size: 4.57 Acres

Lot Feat: 
By Town: Kathyrn

LLD: 4-26-27-W4

Zoning: A-SML

Water: 
Sewer: 
Utilities: -

McKay Lands features a variety of acreages near Kathyrn, Alberta, ranging from 4.5 acres to an impressive 95 acres. Thoughtfully subdivided based on deep knowledge and love for the land, each parcel tells its own story and offers a wealth of untapped possibilities. Country living with added perks. Country residential acreage. Paved road access. Mountain views. Located minutes from the Town of Kathyrn, McKay Lands delivers all the perks of country living with convenient access to big city amenities. Conveniently Close Yet Blissfully Far. 2 minutes to Keoma community hall. 2 minutes to Keoma baseball field. 5 minutes to Kathyrn K-8 school. 10 minutes to Irricana. 20 minutes to Cross Iron Mills Mall. 25 minutes to Airdrie. 30 minutes to the Calgary Airport. 45 minutes to downtown Calgary.