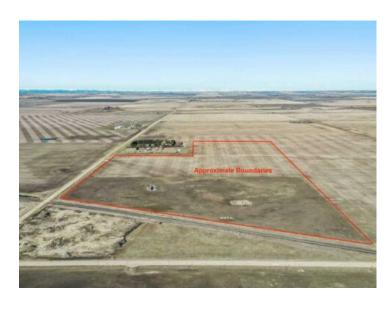

## TWP 264 & RR 271 Rural Rocky View County, Alberta

MLS # A2121428

\$579,900

Division: NONE

Lot Size: 55.36 Acres

Lot Feat: 
By Town: Keoma

LLD: 26-26-27-W4

Zoning: A Gen

Water: 
Sewer: 
Utilities: -

Welcome to your slice of paradise! Nestled on 55 acres of pristine land, this property offers the perfect canvas to build your forever home. Immerse yourself in the breathtaking beauty of panoramic mountain views that stretch as far as the eye can see. Breathe in the crisp, fresh air that whispers through the surrounding landscape, inviting you to relax and unwind in nature's embrace. Conveniently located just 25 minutes from the vibrant city of Airdrie and a mere 30-minute drive to the bustling metropolis of Calgary, this tranquil oasis offers the ideal balance between serene countryside living and urban amenities. For families, the nearby community of Kathryn boasts a convenient K-8 school, ensuring that educational opportunities are always within reach. With just a 5-minute drive to Kathryn, you'll appreciate the ease of access to essential services while still enjoying the peace and quiet of rural living. Don't miss your chance to own a piece of Alberta's stunning countryside and create the lifestyle you've always dreamed of. Come and experience the magic of this extraordinary property today!