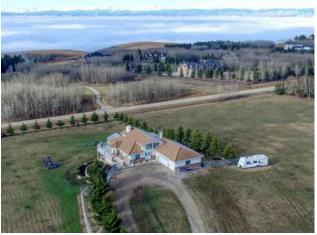

#### 254209 Woodland Road Rural Rocky View County, Alberta

Immaculate Home close to Calgary situated on a sub-dividable 15.99 acre lot surrounded by beautiful trees and landscaping. Italian inspired construction with predominant concrete throughout and a cold room cellar that's naturally cold all year round without mechanical intervention. The 3 Bedroom (two above grade) open concept Walkout Home is well illuminated and features a beautiful kitchen, eating area / dining room, upper loft flex room / floor, gas fire place on main floor, wood burning fire place on lower floor, split access from the garage to the lower level and main level, laundry roughed in upstairs and full laundry downstairs, wet bar downstairs, second kitchen on lower floor and den. Incredible attached heated greenhouse and enclosed patio in the back.