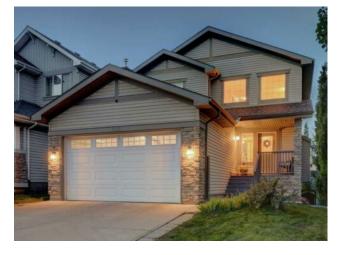

## 218 Panatella Boulevard NW Calgary, Alberta

## MLS # A2240147

## \$849,900

| Division: | Panorama Hills                                         |        |                   |  |  |
|-----------|--------------------------------------------------------|--------|-------------------|--|--|
| Туре:     | Residential/Hou                                        | ise    |                   |  |  |
| Style:    | 2 Storey                                               |        |                   |  |  |
| Size:     | 2,218 sq.ft.                                           | Age:   | 2004 (21 yrs old) |  |  |
| Beds:     | 6                                                      | Baths: | 3 full / 1 half   |  |  |
| Garage:   | Double Garage Attached, Insulated, Oversized           |        |                   |  |  |
| ot Size:  | 0.10 Acre                                              |        |                   |  |  |
| _ot Feat: | Landscaped, Rectangular Lot, See Remarks, Treed, Views |        |                   |  |  |