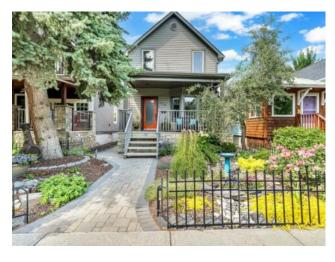

## 810 3 Avenue NW Calgary, Alberta

MLS # A2240045

\$929,000

Division: Sunnyside Residential/House Type: Style: 2 Storey Size: 1,291 sq.ft. Age: 1914 (111 yrs old) **Beds:** Baths: Garage: Double Garage Detached, Heated Garage, Insulated, Oversized Lot Size: 0.07 Acre Lot Feat: Back Lane, Back Yard, Front Yard, Garden, Low Maintenance Landscape, Na

Inclusions: Front entry shoe cabinet, Deck natural gas Fire Table can be negotiated

Welcome to a meticulously renovated and maintained 2-storey character home with unique, high-quality upgrades in the heart of Sunnyside - one of Calgary's most beloved neighborhoods. This location offers highly sought-after proximity to the Peace Bridge, Prince's Island, diverse river pathways, and Kensington, all within a 5-minute walk. Enjoy a vibrant and easy lifestyle where you can also walk downtown in less than 20min. This property has been pre-inspected for you by the owners of 20+ years and it's ready for its next chapter with people who will appreciate it just as much. Upgrades include High efficiency furnace, new hot water tank (2023), new water softener (2022), new lux doors and phantom screens (2022), steam shower, Wine Fridge. As you arrive, you will notice the lovely curb appeal as the classic front porch welcomes you with a peaceful view of the garden. The main level welcomes you with a warm living and dining area showcasing a handcrafted curved mantle with gas fireplace, and engineered hardwood floors. The thoughtfully designed kitchen features custom maple cabinetry, one-of-a-kind gorgeous granite countertops, heated concrete floors, and a seating peninsula that looks out to the delightful backyard—perfect for morning coffee or evening wine. Upstairs, you'll find two bedrooms and a luxurious extensive spa-style bathroom with heated floors boasting a steam shower, custom concrete vanity, and his & hers walk-in closets with maple cabinetry. The fully finished basement offers a recreation room, second full bathroom, laundry area and flex space to use as you please. Outside, escape to your private backyard oasis with expansive composite decking, a natural gas fire table, and a show-stopping oversized heated and insulated garage featuring stone detailing and a vineyard-inspired mural. It's the