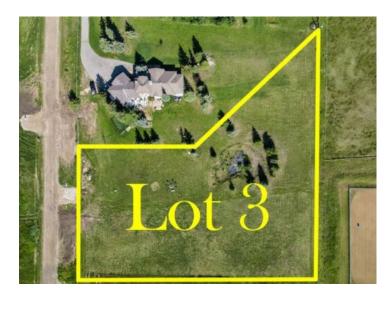

## 21 Elkstone Way Rural Rocky View County, Alberta

MLS # A2239564

\$585,000

Division: Glendale Meadows

Lot Size: 2.00 Acres

Lot Feat: 
By Town: Calgary

LLD: 8-26-3-W5

Zoning: R-CRD

Water: Co-operative

Sewer: 
Utilities: Electricity at Lot Line, Water At Lot Line, Natural Gas at Lot Line

Welcome to ELKSTONE ESTATES (Lot #3) in the picturesque Bearspaw area. This is your chance to embrace peaceful country living while staying conveniently close to city amenities. Situated on a quiet cul-de-sac, this 2-acre lot offers a tranquil setting with open spaces, a paved road, and underground services right to the property line (including Power, Gas, and Rocky View Water Co-op). You're free to build your custom home with the builder of your choice. Thoughtfully crafted Architectural Guidelines help maintain the integrity and long-term value of the community. Come check out the property and see for yourself what makes this new Bearspaw development so special. Bonus for builders: 4 lots currently available in this desirable rural location.