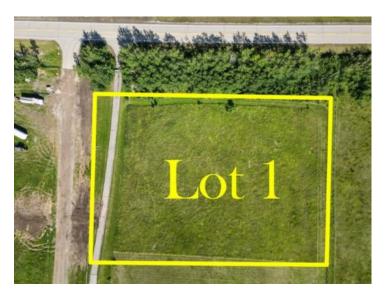

## 5 Elkstone Way Rural Rocky View County, Alberta

Welcome to ELKSTONE ESTATES (Lot #1), located in the desirable Bearspaw countryside. Experience the best of rural living with city conveniences just minutes away. This exclusive development features 2-acre lots tucked into a quiet, tree-lined cul-de-sac with paved roads, a finished approach, and underground services to the lot line—including Power, Gas, and Rocky View Water Co-op access. Bring your vision and your preferred builder to create a home that fits your lifestyle. Thoughtful Architectural Guidelines are in place to ensure long-term value and community character. Come explore this exceptional lot and envision your future in Bearspaw's newest estate community. Bonus: 4 lots currently available—an ideal opportunity for builders in this sought-after location.