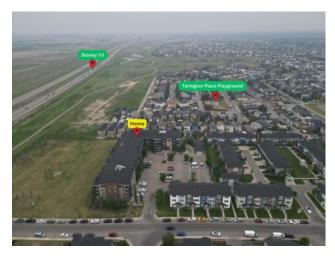

Features: Granite Counters, No Animal Home, No Smoking Home, Open Floorplan

Inclusions: N/A

Welcome to this stunning spacious unit in the sought-after community of Taralake! Discover this bright, spacious 2-bedroom, 2-bath apartment featuring an open-plan living and dining area plus another sitting area. This unit has large windows and a south-facing balcony perfect for morning sun. A generous master suite with private ensuite bathroom and ample closet space, plus a spacious second bedroom. This unit also features an In-suite laundry, secure underground parking; all within walking distance of parks, pathways, playgrounds, Genesis Centre, and Shopping Centre, with quick access to Stoney Trail.