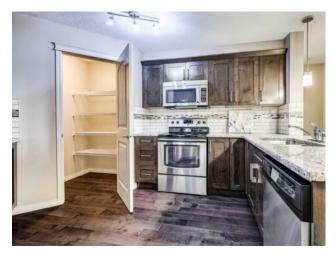

reatures: Built-in Features, Granite Counters, No Animal Home, No Smoking Home, Open Floorplan, Pantry, Recessed Lighting, Storage, Walk-In Closet(s)

Inclusions:

N/A

Located in the sought-after community of Panorama Hills, this well-maintained unit features an open-concept layout with hardwood flooring, granite countertops, and air conditioning for year-round comfort. The home offers two generously sized bedrooms, each with walk-in closets, and two full bathrooms for added convenience. Enjoy seamless indoor-outdoor living with a large private deck, perfect for entertaining. Additional highlights include in-suite laundry, titled underground parking, and a private, separate storage unit. Situated with easy access to transit options and major commuter routes including Stoney Trail and Country Hills Boulevard, this bright and airy home combines functionality and style in one of Calgary's most vibrant and family-friendly neighbourhoods.