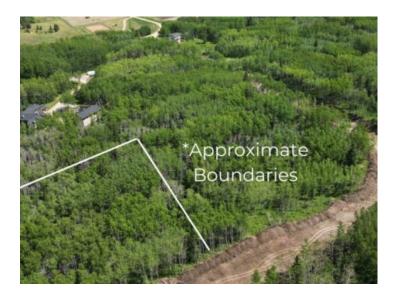

## 52 Elkstone Way Rural Rocky View County, Alberta

MLS # A2236073

\$595,000

Division: NONE

Lot Size: 2.00 Acres

Lot Feat: See Remarks, Treed

By Town: Cochrane

LLD: 8-26-3-W5

Zoning: R-CRD

Water: Co-operative

Sewer: 
Utilities: -

Explore this newly created 2-acre lot, located just 10 minutes west of Calgary. Surrounded by mature trees for added privacy, this lot is ready for your custom-built single-family home. With water provided by Rockyview Water Co-op, it's the perfect spot to design a home tailored to your lifestyle. Contact us today to book your viewing and starting designing your new home.