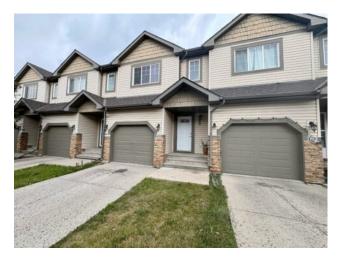

## 703, 620 Luxstone Landing SW Airdrie, Alberta

MLS # A2234278

\$359,000

| Division: | Luxstone               |        |                   |  |
|-----------|------------------------|--------|-------------------|--|
| Type:     | Residential/Five Plus  |        |                   |  |
| Style:    | 2 Storey               |        |                   |  |
| Size:     | 1,248 sq.ft.           | Age:   | 2007 (18 yrs old) |  |
| Beds:     | 3                      | Baths: | 2 full / 1 half   |  |
| Garage:   | Single Garage Attached |        |                   |  |
| Lot Size: | 0.00 Acre              |        |                   |  |
| Lot Feat: | Landscaped             |        |                   |  |
|           |                        |        |                   |  |

Features: See Remarks

Inclusions: N/A

Great opportunity for investors or first-time homebuyers! Located in the desirable community of Luxstone in Airdrie, this well-maintained home features 3 spacious bedrooms, including a large master suite with a walk-in closet and full en-suite and two more bedroom with a full bathroom. The open-concept main floor offers a bright kitchen, cozy living area, dining room, and convenient half bathroom. Enjoy the bonus of a single attached garage and a backyard that backs onto a playground—perfect for families with kids. Don't miss out on this fantastic location and value! "Virtually staged"