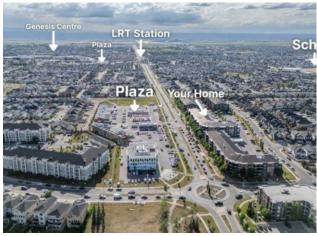

Inclusions: None

Heating:

Welcome to your bright and spacious corner unit in the heart of Calgary NorthEast. This beautifully maintained 2-bedroom and 2 Bathroom Apartment offers 972 Sq Ft of open-concept living space with large windows that are bathed in natural light. This Home features luxury vinyl flooring, a modern kitchen with stainless Steel appliances, and granite countertops. Enjoy the privacy of well thought-out plan with bedrooms on opposite sides. The Primary Bedroom includes a Ensuite Bath, While this spacious second bedroom is ideal for guests or growing family. It also offers in-suite laundry, ample storage underground parking and a secured well managed building. Additionaly, There is a large number of parking available for visitors to ensure guest always get a spot for parking. Step out into your private balcony and take in stunning city views. You are just steps away from ample amenities like Mega Sanjha Punjab, Tim Hortons, Esso Gas Station, SaddletowneLRT Station, Genesis Centre, banks, medical, and restaurants.