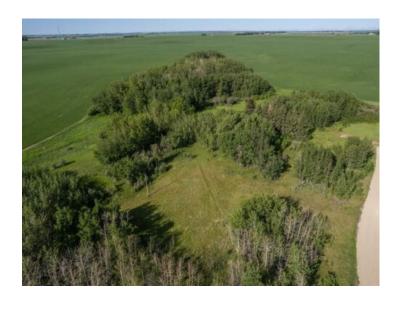

Water: Well

Sewer: 
Utilities: -

Private 11-Acre Treed Oasis – Just Minutes from QE2! Welcome to your dream acreage opportunity! Nestled in a newly established subdivision just one mile off pavement and mere minutes from the QE2, this fully treed 11-acre parcel offers the perfect blend of privacy, natural beauty, and convenience. Whether you're envisioning a charming hobby farm, a custom dream home, or the ultimate shop or outbuilding, this parcel provides endless possibilities. With multiple excellent building sites and a drilled water well already in place. Surrounded by mature trees and set well back from any hustle and bustle, this secluded setting is ideal for those looking to escape urban living without sacrificing accessibility. Enjoy a quick 5-minute drive to Crossfield, or an easy commute to Airdrie and Calgary, making this a rare opportunity to live rurally while staying connected. If you've been waiting for the right piece of land to build your future, this is it—spacious, private, and perfectly located.