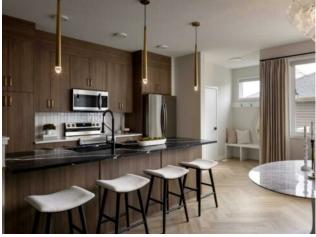

Features: Built-in Features, Closet Organizers, Double Vanity, High Ceilings, Kitchen Island, No Animal Home, No Smoking Home, Open Floorplan, Walk-In Closet(s)

Inclusions: None

Heating:

Floors:

Roof:

**Basement:** 

Foundation:

Exterior:

\*\* Open House at Greystone showhome - 498 River Ave, Cochrane - June 20th 3-5pm, June 21st 1-4pm, and June 22nd 12-4pm \*\* Welcome to this beautifully designed Talo model townhome by Rohit Homes, located in the vibrant and growing community of Heartland in Cochrane. Thoughtfully crafted with a modern aesthetic and practical layout, this home is ideal for families, first-time buyers, or those looking to right-size without compromise. Featuring 3 bedrooms, 2.5 bathrooms, and 1,520 sq ft of well-planned living space, this brand-new home offers an open-concept main floor with 9' ceilings and a seamless flow between the kitchen, dining, and living areas—perfect for both everyday living and entertaining. At the heart of the home is a contemporary kitchen with quartz countertops, a central island, and sleek cabinetry, offering both functionality and style. At the back, a double detached garage provides secure parking and extra storage while maintaining the home's clean curb appeal. Upstairs, the spacious primary suite boasts a private ensuite and ample closet space, while two additional bedrooms offer flexibility for children, guests, or a home office. The upper-level laundry room adds convenience to your daily routine. Situated in Heartland, Cochrane, this dynamic community offers quick access to parks, schools, scenic pathways, local amenities, and major routes—making it easy to commute to Calgary or escape to the mountains for the weekend. Don't miss your opportunity to own a stylish, low-maintenance home in one of Cochrane's most desirable new communities—book your showing today!