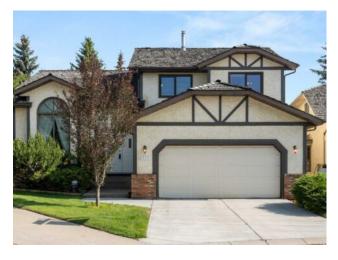

## 317 Woodbriar Place SW Calgary, Alberta

MLS # A2230475

\$850,000

| Division: | Woodbine               |        |                   |  |  |  |
|-----------|------------------------|--------|-------------------|--|--|--|
| Type:     | Residential/House      |        |                   |  |  |  |
| Style:    | 2 Storey               |        |                   |  |  |  |
| Size:     | 2,467 sq.ft.           | Age:   | 1988 (37 yrs old) |  |  |  |
| Beds:     | 6                      | Baths: | 3 full / 1 half   |  |  |  |
| Garage:   | Double Garage Attached |        |                   |  |  |  |
| Lot Size: | 0.17 Acre              |        |                   |  |  |  |
| Lot Feat: | Pie Shaped Lot         |        |                   |  |  |  |
|           |                        |        |                   |  |  |  |

Features: Ceiling Fan(s), Central Vacuum, Kitchen Island, Storage

Inclusions: None

Discover this lovingly maintained family home, perfectly situated on a quiet cul-de-sac in the heart of Woodbine—one of Calgary's most established and desirable southwest communities. With a total of over 3600 ft2 of total living space on all 3 levels situated on an expansive 7,362ft2 pie-shaped lot, this home is designed for both comfort and functionality. Inside, you'll find 6 bedrooms (4 upstairs), 3.5 bathrooms, & generously sized principal rooms, offering the ideal layout for a growing family. The welcoming foyer blends into the main living room with vaulted ceilings and an abundance of natural light. Enjoy working from home in the spacious & private main floor office. The inviting kitchen is a lovely place to prepare meals to enjoy in breakfast nook or the well sized dining room adjacent the kitchen. Gather in the sunken great room with feature fireplace and picture window overlooking the backyard. The upper floor of the home offers 4 large bedrooms including the master suite with updated ensuite and walk in closet. The lower level of the home is fully developed with an additional 2 bedrooms, full bath, large rec room and an abundance of storage. Thoughtful details including central air conditioning, a built-in vacuum system, irrigation system and ample storage add everyday convenience. The beautifully landscaped pie-shaped lot is a beautiful space for outdoor activities, entertaining and gardening. Park your vehicles in the secure double attached garage, which also provides additional storage. Woodbine provides nearby neighbourhood schools, walking paths and borders the beauty of adjacent Fish Creek Park. Come visit and imagine making this one "home".