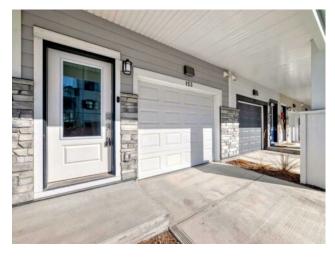

## 153 Les Jardins Park SE Calgary, Alberta

MLS # A2230452

\$537,000

| Division: | Douglasdale/Glen       |        |                  |  |  |
|-----------|------------------------|--------|------------------|--|--|
| Type:     | Residential/Other      |        |                  |  |  |
| Style:    | 3 (or more) Storey     |        |                  |  |  |
| Size:     | 1,503 sq.ft.           | Age:   | 2021 (4 yrs old) |  |  |
| Beds:     | 2                      | Baths: | 2 full / 1 half  |  |  |
| Garage:   | Single Garage Attached |        |                  |  |  |
| Lot Size: | -                      |        |                  |  |  |
| Lot Feat: | Back Yard, Desert Back |        |                  |  |  |

Features: Built-in Features, Open Floorplan, Tankless Hot Water, Vinyl Windows

Inclusions: nil

FRONT GARAGE with OFFICE at the back with ground level WALKOUT to fenced 'no maintenance' patio/ back yard. IDEAL FOR INDEPENDENT SINGLES (2 Ensuites). Lovely contrasting plank flooring, quartz counter tops, triple glazed windows, tankless hot water, natural gas barbecue hookup and many more extras. Includes all appliances (upgraded fridge and stove) as viewed including wall SAFE, and convenient CODED front door locking system. Solar panels, R/I for EV and AC. North edge location backing onto complex perimeter fencing and 2 doors down from guest parking. A Jayman project at its finest. NOTE: Townhome has front and back walk-in doors.