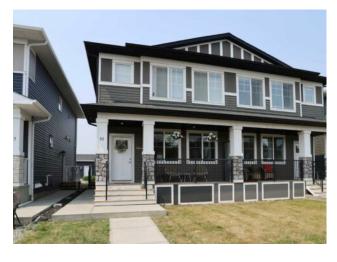

## 93 Creekstone Drive SW Calgary, Alberta

MLS # A2228940

\$699,950

| Division: | Pine Creek                                              |        |                  |  |  |
|-----------|---------------------------------------------------------|--------|------------------|--|--|
| Type:     | Residential/Duplex                                      |        |                  |  |  |
| Style:    | 2 Storey, Attached-Side by Side                         |        |                  |  |  |
| Size:     | 1,637 sq.ft.                                            | Age:   | 2021 (4 yrs old) |  |  |
| Beds:     | 4                                                       | Baths: | 3 full / 1 half  |  |  |
| Garage:   | Alley Access, Double Garage Detached, Garage Faces Rear |        |                  |  |  |
| Lot Size: | 0.07 Acre                                               |        |                  |  |  |
| Lot Feat: | Back Lane, Back Yard, Front Yard, Rectangular Lot       |        |                  |  |  |

Inclusions: Basement suite: fridge, stove, dishwasher, washer, dryer, microwave/hoodfan, window coverings

This is your chance to make your home in the popular Southwest Calgary community of Pine Creek in this fully finished semi-detached, with a total of 3 bedrooms up, vinyl plank floors, quartz counters & legal 1 bedroom basement suite with separate entrance. Excellent opportunity as an investment property or home with or without a mortgage helper, this fully finished two storey has Whirlpool appliances, detached 2 car garage, big backyard with deck & is ideally located within walking distance to the community park with playground. Open concept main floor with 9ft ceilings & bathed with natural light, expansive living room with large windows, dining room with views of the backyard & sleek kitchen with oversized centre island, walk-in pantry, subway tile backsplash & the stainless steel appliances include a gas stove. Upstairs there 3 bedrooms & 2 full bathrooms, highlighted by the primary bedroom with recessed ceilings, walk-in closet & ensuite with quartz-topped double vanities. Between the bedrooms is a loft with recessed ceilings & laundry closet with stacking washer & dryer. The legal 1 bedroom basement suite – with separate entrance, has vinyl plank floors, eat-in kitchen with quartz counters & stainless steel appliances, bathroom with quartz counters & laundry with washer & dryer. Prime location with quick easy access to both Stoney & Macleod Trails, just minutes to Spruce Meadows & Shawnessy Towne Centre, Fish Creek Park & Sikome Lake, South Health Campus & downtown.