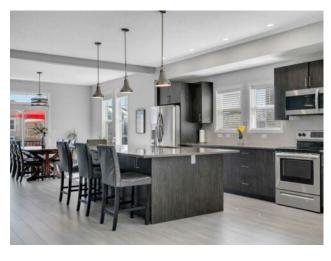

Features: Breakfast Bar, Double Vanity, High Ceilings, Kitchen Island, Open Floorplan, Quartz Counters, Storage, Walk-In Closet(s)

Inclusions:

N/A

ONE OF THE LARGEST TOWNHOMES IN AIRDRIE \*RARE 4 BED TOWNHOUSE - EXCEPTIONAL END UNIT FACING A COURTYARD\* Welcome to this 4-bedroom, 4-bathroom end-unit townhome, offering just over 2,000 sq ft of beautifully finished living space in one of Airdrie's most sought-after communities. With modern elegance, thoughtful functionality, and a prime corner location, this home is the perfect fit for families, professionals, and anyone seeking room to grow without sacrificing style or convenience. The entry-level/main floor is incredibly versatile and includes a bright bedroom and a 3-piece bathroom—perfect for a home office, guest suite, or a private space for a teen. You' Il also find a spacious storage area, access to utilities, and a convenient entry to the double attached garage. This level offers privacy and flexibility, ideal for multi-generational living or working from home. Upstairs, the spacious living room is anchored by a cozy fireplace, while the dining area flows seamlessly into the large gourmet kitchen— complete with stainless steel appliances, sleek quartz cabinets, ample counter space, and a large island ideal for hosting friends or gathering with family. Step through to the private patio that opens onto a beautifully maintained courtyard—your perfect setting for summer barbecues or a quiet morning coffee. A 2-pc bath is tucked away on this level for convenience. Upstairs, your private retreat awaits. The primary bedroom features a spacious walk-in closet and a luxurious ensuite with dual sinks and a sleek, modern design. Two additional bedrooms are generously sized, and the upper-level laundry room adds everyday convenience. The main bath completes the upper level, offering both comfort and functionality for a growing household. Situated in a vibrant, amenity-rich