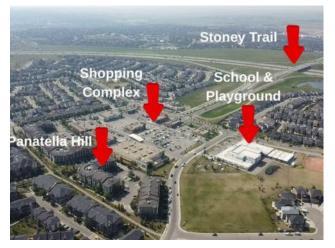

Floors:

Roof:

Basement: Exterior:

Foundation:

Discover the perfect blend of style & functionality in this beautifully upgraded & well maintained 2-bedroom, 2-bathroom condo in the heart of Panorama Hills. With a modern open layout, this home offers comfort & convenience in a thriving family-friendly neighbourhood. Step inside to find tile & hardwood flooring, a modern white kitchen with stainless steel appliances including a newer dishwasher & microwave , quartz countertops, a pantry & in-suite laundry with storage. Enjoy year-round comfort with AC, built-in closet organizers & a private balcony complete with a gas line for barbecuing—ideal for summer nights. This unit also includes titled underground parking(#325 located next to the elevator), an assigned storage locker, visitor parking & ample street parking for guests. Perfectly situated just minutes from Stoney Trail, this location offers easy access to schools, playgrounds, ponds & the Gates of Panorama Hills which is just next door, where you'Il find everything from Save-On-Foods & Tim Hortons to restaurants, medical clinics & more. Enjoy exclusive access to the Panorama Hills Community Centre, featuring a spray park, basketball courts, skating rink, volleyball & a tobogganing hill. Whether you're walking or biking, the extensive trail network & surrounding greenspaces make it easy to enjoy the outdoors right from your doorstep. This is a fantastic opportunity for first-time buyers, downsizers, or investors looking for a move-in-ready home in a well-connected community. Book your showing today! Check out the video & 3D walk through.