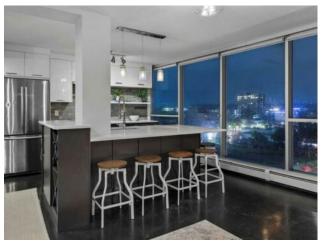

Inclusions: N/A

Heating:

Floors:

Roof:

Basement:

Foundation:

Features:

FLOOR-TO-CEILING WINDOWS | WEST FACING CORNER UNIT | DOWNTOWN VIEWS | MODERN UPGRADES| Soak in the incredible downtown views from this sleek 2-bedroom condo, where floor-to-ceiling windows bring the city skyline right into your living room. Located in The Chocolate building in the heart of Victoria Park, enjoy the ultimate urban lifestyle just off 1st Street and 17th Ave offering incredible restaurants, cocktail bars, and coffee shops, all while just a short distance from the Calgary Saddledome and Stampede Park. Designed for both comfort and style, the open-concept layout features polished concrete floors and a fully upgraded kitchen complete with quartz countertops, sleek stainless steel appliances, bright cabinetry, and a large island offering plenty of space to host and entertain. The main living area is the perfect spot to relax and enjoy the city views with floor-to-ceiling windows throughout. Wake up each morning to breathtaking views of the iconic Calgary Tower, perfectly framed from your NW facing patio, the ideal spot to enjoy your morning coffee. The second bedroom offers versatile space, perfect for a comfortable home office or guest room. The updated 4-piece bathroom features a sleek modern vanity and ample storage. Additional features include in-suite laundry, a titled underground parking stall, complimentary bike storage, and a common courtyard patio for you to enjoy during these summer months. Whether you're a first-time buyer, urban professional, or investor, this condo delivers exceptional value and an unbeatable location! \*CHECK OUT 360 VIRTUAL TOUR\*