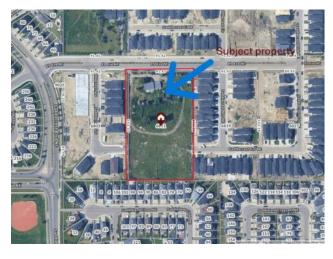

Features: See Remarks

Inclusions:

!!Builders/ Investor Alert !! An Excellent opportunity to own a 3.44 Acres rectangular parcel of re-development land in the heart of Saddleridge NE Calgary. This land could be easily sub divided into residential lots with city approval and build more than 2500 square feet house on each lots. The most of neighboring parcel of lands are developed or under development and no more land available after this parcel of land. There is a bungalow house in good condition with double attached garage on this land and tenants are paying \$2000/month . The house is sold in as in condition. This property is walking distance to YMCA, Genesis, Saddletowne LRT, Nelson Mandela School, and shopping Centre, 10 Minutes drive to airport , 20 minutes to Cross Iron Mills and downtown . Act right now to buy this land before it go.