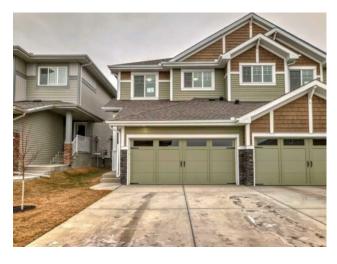

## **63 Belgian Crescent** Cochrane, Alberta

MLS # A2227283

\$559,900

| Division: | Heartland                       |        |                  |  |  |
|-----------|---------------------------------|--------|------------------|--|--|
| Type:     | Residential/Duplex              |        |                  |  |  |
| Style:    | 2 Storey, Attached-Side by Side |        |                  |  |  |
| Size:     | 1,630 sq.ft.                    | Age:   | 2023 (2 yrs old) |  |  |
| Beds:     | 3                               | Baths: | 2 full / 1 half  |  |  |
| Garage:   | Double Garage Attached          |        |                  |  |  |
| Lot Size: | 0.07 Acre                       |        |                  |  |  |
| Lot Feat: | Back Yard, Cleare               | d      |                  |  |  |

Inclusions: NONE

Closet(s)

Double Vanity, Kitchen Island, No Smoking Home, Open Floorplan, Pantry, Quartz Counters, Separate Entrance, Sump Pump(s), Walk-In

Welcome home to Heartland in Cochrane! This incredible new community invites you to live your adventure so close to the Rockies and within minutes of great parks, pathways, schools, and shopping! With 1629 square feet of open-concept living space, the home is built with your growing family in mind. This duplex features 3 bedrooms, 2.5 bathrooms, side entry, and a front-attached garage. Enjoy extra living space on the main floor with the laundry room on the second floor. The 9-foot ceilings and quartz countertops throughout blends style and functionality for your family to build endless memories