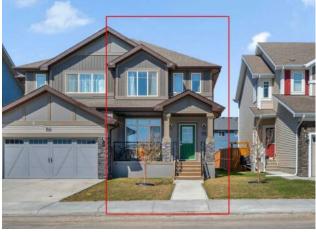

Welcome to this beautifully designed 3-bedroom, 2.5-bath home in Cochrane's newest community, featuring over 1,500 sq ft of developed space and upscale finishes throughout. The open-concept main floor offers Luxury Vinyl Plank flooring, a bright living and dining area, and a stylish rear kitchen with quartz countertops, walk-in pantry, and large breakfast bar. Upstairs you'll find a spacious primary suite with triple-pane windows, walk-in closet, and a 4-pc ensuite. Two additional bedrooms, a 4-pc bath, upstairs laundry (washer & dryer included), and a versatile flex space complete the upper level. Enjoy a fully landscaped, west-facing backyard that backs onto a paved lane—perfect for outdoor living. The basement features a 3-pc rough-in, ready for your future development. Stunning curb appeal with an inviting front porch and modern exterior inspired by urban architecture. Move-in ready with high-end details, durable materials, and a thoughtful layout—don't miss this opportunity!