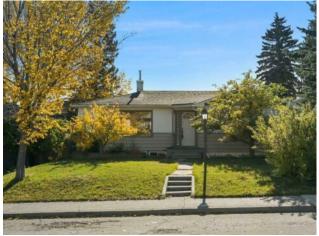

## 3243 Kenmare Crescent SW Calgary, Alberta

## \$899,000

| Division: | Killarney/Glengarry    |         |                   |  |  |
|-----------|------------------------|---------|-------------------|--|--|
| Туре:     | Residential/House      |         |                   |  |  |
| Style:    | Bungalow               |         |                   |  |  |
| Size:     | 1,016 sq.ft.           | Age:    | 1952 (73 yrs old) |  |  |
| Beds:     | 5                      | Baths:  | 2                 |  |  |
| Garage:   | Double Garage Detached |         |                   |  |  |
| Lot Size: | 0.14 Acre              |         |                   |  |  |
| Lot Feat: | Back Lane, City Lot    |         |                   |  |  |
|           | Water:                 | -       |                   |  |  |
|           | Sewer:                 | -       |                   |  |  |
|           | Condo Fee:             | -       |                   |  |  |
|           | LLD:                   | -       |                   |  |  |
|           | Zoning:                | DC (pre | DC (pre 1P2007)   |  |  |
|           | Utilities:             | -       |                   |  |  |

Central

Hardwood

Asphalt Shingle

Wood Frame

See Remarks

Poured Concrete

Full, Partially Finished

Attention Builders & Developers! This is an amazing opportunity to secure a prime redevelopment property in the highly sought-after community of Killarney. Located on a rare cul-de-sac, this expansive 50' x 120' lot offers endless possibilities for new construction. With a desirable south-facing backyard, the property provides the perfect setting for a sun-filled home or multi-unit development. Surrounded by tree-lined streets and close to parks, schools, shopping, and transit, this location is ideal for future homeowners seeking both convenience and charm. This property is being sold for land value—don't miss your chance to capitalize on this exceptional investment opportunity!