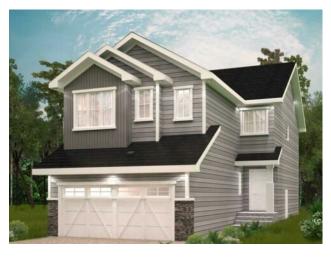

## 3094 Key Drive SW Airdrie, Alberta

MLS # A2224679

\$749,900

| Division: | Key Ranch              |        |                  |  |  |
|-----------|------------------------|--------|------------------|--|--|
| Type:     | Residential/House      |        |                  |  |  |
| Style:    | 2 Storey               |        |                  |  |  |
| Size:     | 2,134 sq.ft.           | Age:   | 2025 (0 yrs old) |  |  |
| Beds:     | 3                      | Baths: | 2 full / 1 half  |  |  |
| Garage:   | Double Garage Attached |        |                  |  |  |
| Lot Size: | 0.09 Acre              |        |                  |  |  |
| Lot Feat: | See Remarks            |        |                  |  |  |
|           |                        |        |                  |  |  |

Features: See Remarks

Inclusions: \$5000 Brick Credit

Explore all Key Ranch has to offer from its breathtaking views of the Rocky Mountains, wide open spaces but still has the hustle and bustle feel of the city. Shopping and an abundance of natural amenities are just minutes away. The best of country and urban living come together in Key Ranch. Key Ranch, located on the west edge of the city of Airdrie, offers the ideal balance between urban and rural living. Key Ranch connects you and your family to the beauty and serene living yet still minutes away from all that you need. From Akash Homes comes the 'Fulton' home features a WALKOUT BASEMENT, SEPARATE ENTRANCE, double car garage, 3 bedrooms, 2.5 bathrooms and chrome faucets throughout. Enjoy extra living space on the main floor with the laundry room on the second floor. The 9-foot ceilings on the main floor and quartz countertops throughout blend style and functionality for your family to build endless memories. \*\*PLEASE NOTE\*\* IS COMPLETE!! PICTURES ARE OF SIMILAR HOME; ACTUAL HOME, PLANS, FIXTURES, AND FINISHES MAY VARY AND ARE SUBJECT TO AVAILABILITY/CHANGES WITHOUT NOTICE.