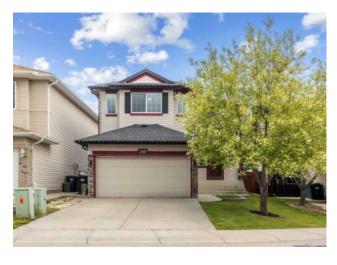

## 160 Rockywood Park NW Calgary, Alberta

MLS # A2223676

\$825,000

| Division: | Rocky Ridge                                                         |        |                   |  |  |
|-----------|---------------------------------------------------------------------|--------|-------------------|--|--|
| Туре:     | Residential/House                                                   |        |                   |  |  |
| Style:    | 2 Storey                                                            |        |                   |  |  |
| Size:     | 2,309 sq.ft.                                                        | Age:   | 2003 (22 yrs old) |  |  |
| Beds:     | 5                                                                   | Baths: | 3 full / 1 half   |  |  |
| Garage:   | Double Garage Attached                                              |        |                   |  |  |
| Lot Size: | 0.09 Acre                                                           |        |                   |  |  |
| Lot Feat: | Interior Lot, Irregular Lot, Low Maintenance Landscape, See Remarks |        |                   |  |  |
|           |                                                                     |        |                   |  |  |

Features: Built-in Features, Kitchen Island, No Smoking Home, Open Floorplan, Pantry, See Remarks

Inclusions: N/A

OPEN HOUSE - Sunday JUNE 1 from 1PM to 3PM - OVER 3000 SQUARE FEET OF LIVING SPACE - 5 BEDROOMS - EXCELLENT LOCATION - NEW PAINT - Homes of this size, floor plan and location are TRULY UNIQUE. Located in a charming cul-de-sac with excellent proximity to walking paths, public transportation and more - just a short drive to get to the mountains and access to major transportation corridors this home is IDEAL for the FAMILY on the GO. You are greeted with wonderful curb appeal as you enter you can envision how the floor plan ACCOMMODATES today's lifestyle. There is a generous vestibule to greet everyone, to one side ABUNDANTE storage and access to your garage for your daily needs, ahead, the hallway gently opens to the large dining room and generous OPEN CONCEPT MAIN FLOOR. All complete with GORGEOUS HARDWOOD FLOORING. The kitchen is the heart of the floor highlighted with a large central island, corner pantry and abundant storage. Enjoy breakfast in the morning in your sunny dining nook or take your coffee outside to your charming yard. Upstairs, you will find three ENORMOUS BEDROOMS including a primary bedroom with an ensuite and large walk-in closet. The generous bonus room is the perfect getaway to enjoy a movie, a workout or a great book. Lastly, the basement offers TWO LARGE BEDROOMS with custom finishing, a custom workspace, a large rec room, a full bathroom all with abundant storage. Book your tour today!