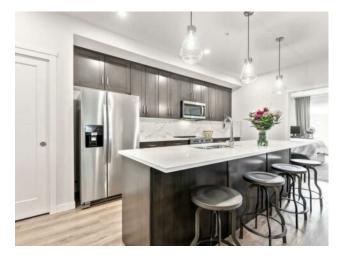

Features: Breakfast Bar, Kitchen Island, See Remarks, Storage, Walk-In Closet(s)

Inclusions:

N/A

Welcome to the Penthouse at Fish Creek Exchange, where luxury meets practicality. This stunning 2 bed, 2 bath, PLUS 2 UNDERGROUND PARKING stalls suite combines modern style with seamless functionality. The entertainer's kitchen boasts an oversized island with seating, top-tier stainless steel appliances, and elegant stone countertops. The open-concept design, complemented by impressive ceiling height, creates a warm and expansive ambiance. There's ample room for a large dining table, perfect for hosting family and friends without sacrificing space. Enjoy the convenience of in-suite laundry with a stacked washer and dryer and great utility room storage. The primary bedroom features a private ensuite and an oversized walk-through closet. This penthouse includes TWO titled, side-by-side underground parking stalls, plus a storage locker. This vibrant community offers a variety of on-site amenities, including an F-45 fitness centre, Montessori school, and hair salon. The building itself boasts impressive features like a dog wash station and bike storage room. You'll appreciate the convenience of MacLeod Trail and the C-Train for an easy commute downtown. Situated next to Fish Creek Park, residents can explore miles of trails perfect for hiking, biking, or simply immersing in nature's beauty across the park's rolling hills, grasslands, and forests.