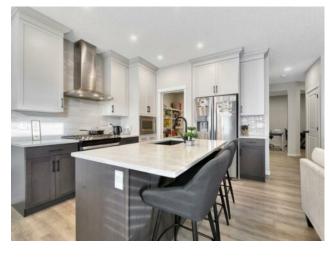

Features: Double Vanity, Kitchen Island, No Animal Home, No Smoking Home, Open Floorplan, Pantry, Quartz Counters, Soaking Tub, Vinyl Windows, Walk-In Closet(s)

Inclusions:

N/A

WELCOME to 15 Creekside Grove SW! This fabulous family home is just under 2000sq ft with a double front garage and is situated on a landscaped and fenced conventional lot (NOT zero lot line) with a back lane for access! Complete with a front den/office space, convenient walk through pantry to the kitchen with tasteful and inviting interior selections and an excellent layout, all it's missing is YOU! There's lots of room to host on the main floor as the flow is perfection with loads of natural light and an electric fireplace for added ambiance! The half bath has a tiled feature wall and the kitchen has stylish picket backsplash and beautiful quartz counters. All appliances will be included (not as currently shown but they will be swapped for BLACK STAINLESS from a previous showhome {never used} and will be installed with serial numbers provided). Upstairs has a large loft style bonus room, great for play plus a spacious and convenient upper laundry room complete with washer and dryer. Primary bedroom has a 5 piece ensuite (dual sinks, soaker tub, large tile and glass shower). All bedrooms are great sizes and have WALK IN CLOSETS! Enjoy the ease and comforts of a newer home without the wait of having to finish the yard, fence or window coverings. Sirocco in Pine Creek is a guiet, elevated community, complete with a ridge overlooking the Sirocco Golf Club - very close for the golf lovers! It's laced with pathways connecting homes to four parks and a storm pond. While still close to conveniences of shopping, roadways and transit, Sirocco is built within a peaceful and natural environment.